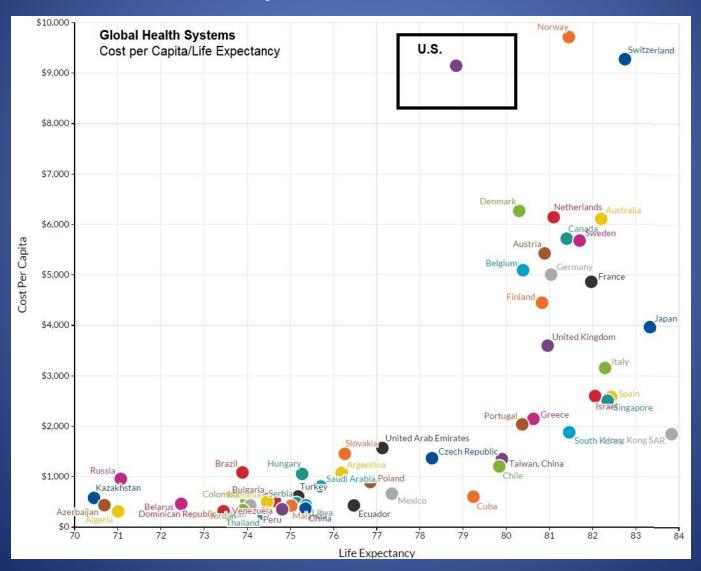

At \$3.2 trillion and 17.5 percent of GDP, the U.S. devotes at least 50 percent more of its economy to health care than do other countries.