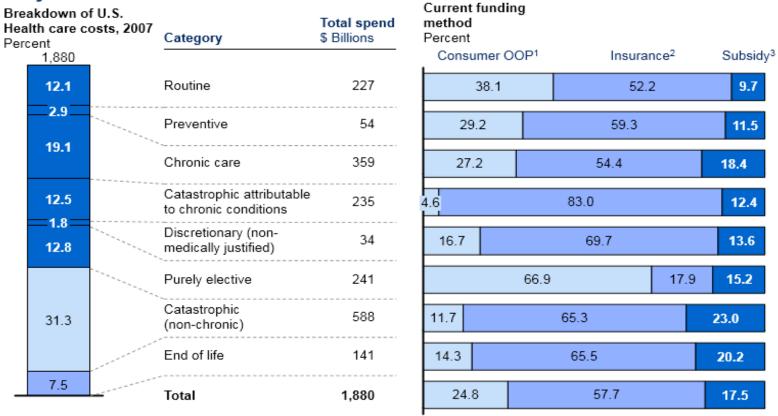

#### Healthcare funding mechanisms are misaligned with the medical risks they cover

<sup>1</sup> Direct out-of-pocket spend including co-pays, co-insurance, and deductibles. Excludes employer-sponsored and individually purchased insurance premiums

<sup>2</sup> Public and private employer-sponsored and individually purchased insurance, including consumer-paid premiums

<sup>3</sup> Includes federal and state subsidy programs such as Medicaid and SCHIP